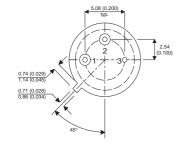

Dimensions in mm (inches).

## TO39 (TO205AD) PINOUTS

1 - Emitter

2 - Base

3 - Collector